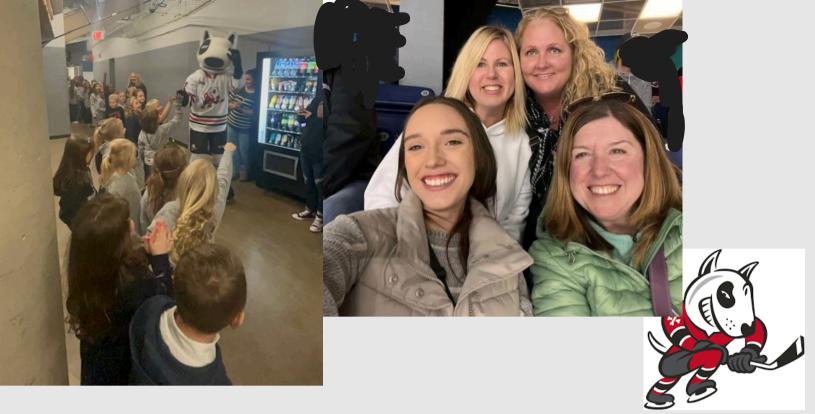

## ST. GABRIEL LALEMANT GO! GUARDIANS GO!

ST. GABRIEL LALEMANT CHOIR SANG THEIR HEARTS
OUT!

CONGRATULATIONS TO ALL THAT PARTICIPATED IN SINGING OUR NATIONAL ANTHEM AT THE NIAGARA ICE DOGS GAME, YOU DID US PROUD!

THANK YOU TO THE PARENTS/GUARDIANS AND STAFF THAT CAME TO SUPPORT THE NIGHT