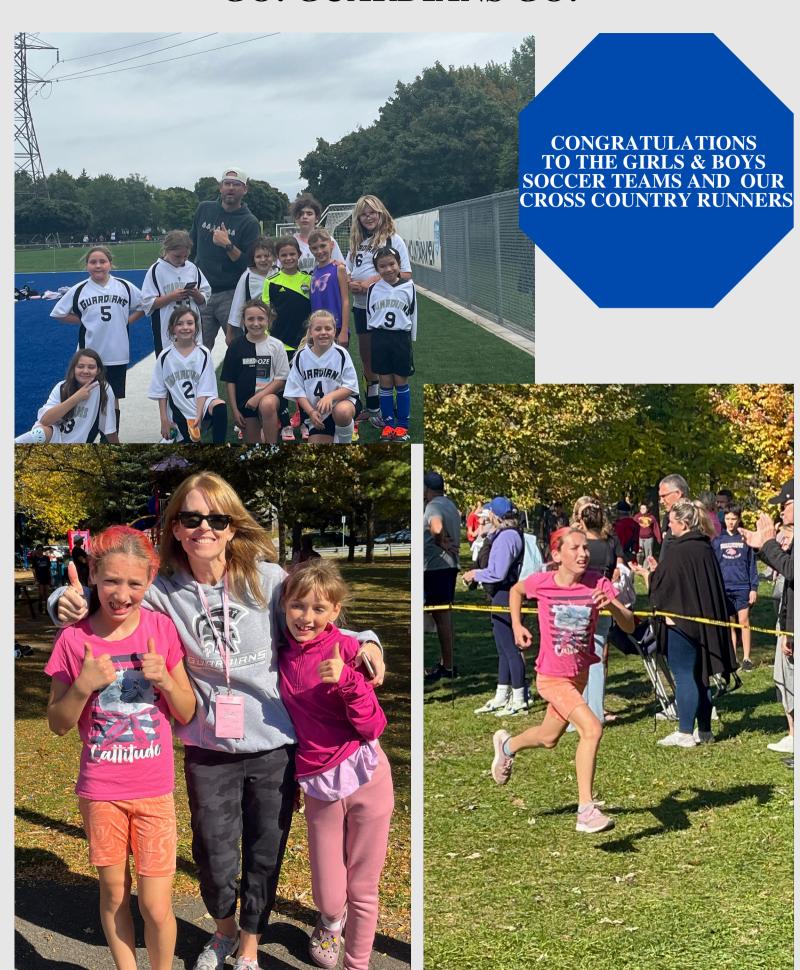

## ST. GABRIEL LALEMANT GO! GUARDIANS GO!

ST. GABRIEL LALEMANT CHOIR SANG THEIR HEARTS
OUT!

CONGRATULATIONS TO ALL THAT PARTICIPATED IN SINGING OUR NATIONAL ANTHEM AT THE NIAGARA ICE DOGS GAME, YOU DID US PROUD!