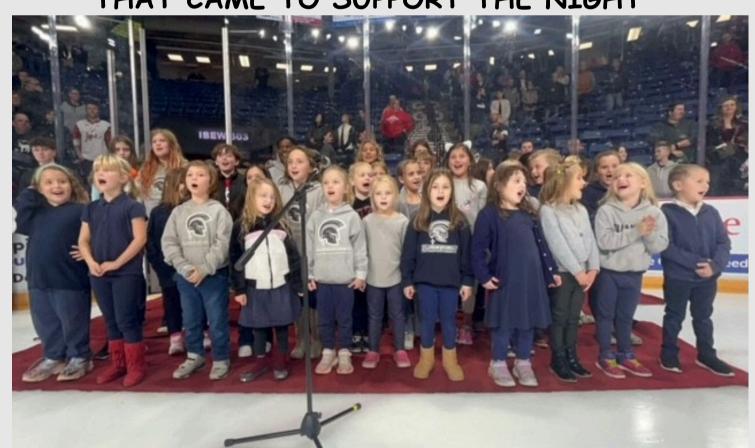

## ST. GABRIEL LALEMANT GO! GUARDIANS GO!

ST. GABRIEL LALEMANT CHOIR SANG THEIR HEARTS
OUT!

CONGRATULATIONS TO ALL THAT PARTICIPATED IN SINGING OUR NATIONAL ANTHEM AT THE NIAGARA ICE DOGS GAME, YOU DID US PROUD!

THANK YOU TO THE PARENTS/GUARDIANS AND STAFF THAT CAME TO SUPPORT THE NIGHT