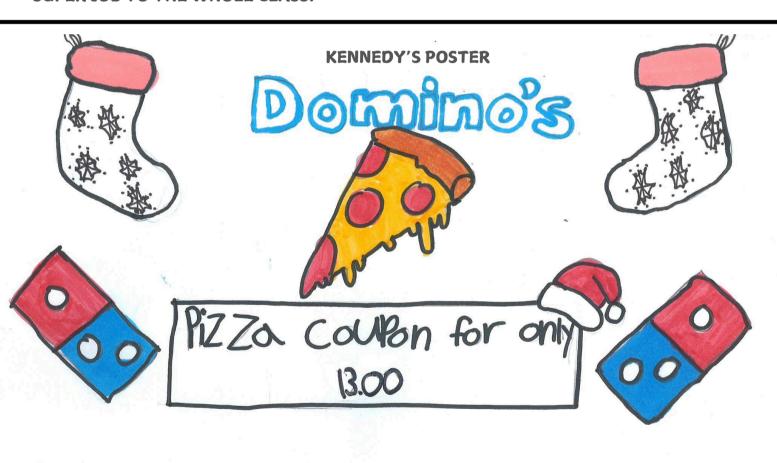

HTTPS://STGABRIELLALEMANT.SCHOOLAPPOINTMENTS.COM

Domino's Pizza Voucher Fundraiser Gr.4-5 Class

MR. CUVIELLO'S GR. 4-5 CLASS HAD A POSTER CONTEST TO PROMOTE THEIR FUNDRAISER TO RAISE \$\$ FOR THEIR CLASS TRIP IN JUNE. CONGRATULATIONS TO

KENNEDY 1ST PLACE-(DISPLAYED IN THE NEWSLETTER) KILLIAN 2ND PLACE VANESSA 3RD PLACE SUPER JOB TO THE WHOLE CLASS! DOMINO'S PIZZA VOUCHER \$13.00 INCLUDES 1 LARGE PIZZA WITH 3 TOPPINGS. VOUCHERS WILL BE READY FOR PICK UP BEFORE THE HOLIDAY BREAK. FAMILIES CAN PURCHASE THIS ON SCHOOL CASH ONLINE ONLY.