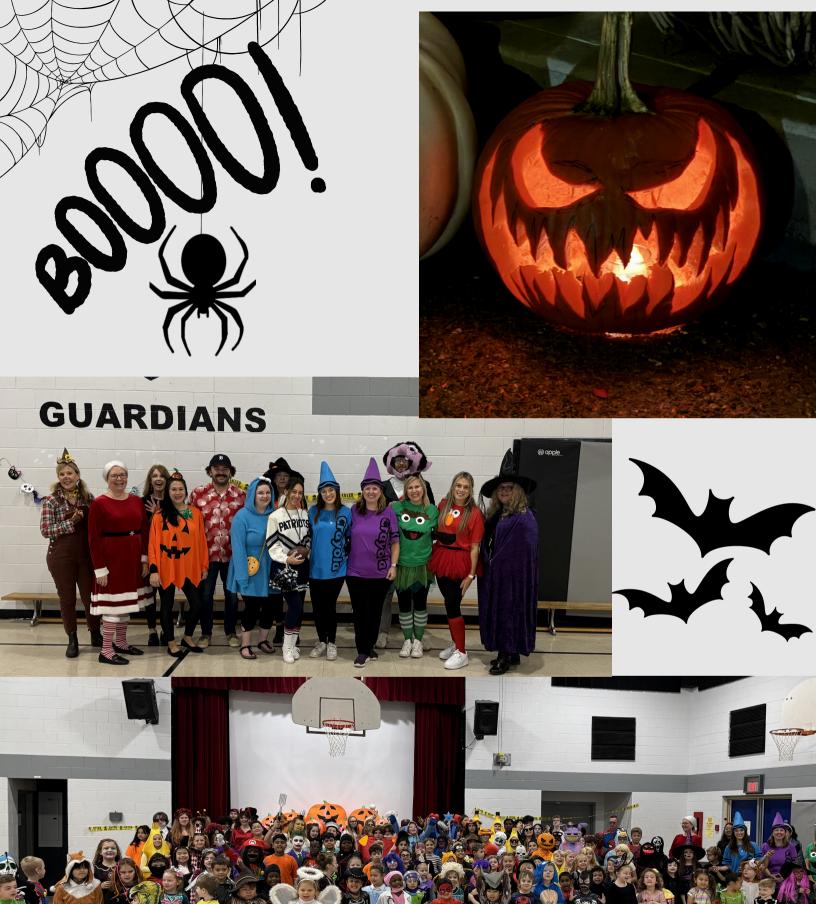

## ST. GABRIEL LALEMANT GO! GUARDIANS GO!

ST. GABRIEL LALEMANT CHOIR SANG THEIR HEARTS
OUT!

CONGRATULATIONS TO ALL THAT PARTICIPATED IN SINGING OUR NATIONAL ANTHEM AT THE NIAGARA ICE DOGS GAME, YOU DID US PROUD!