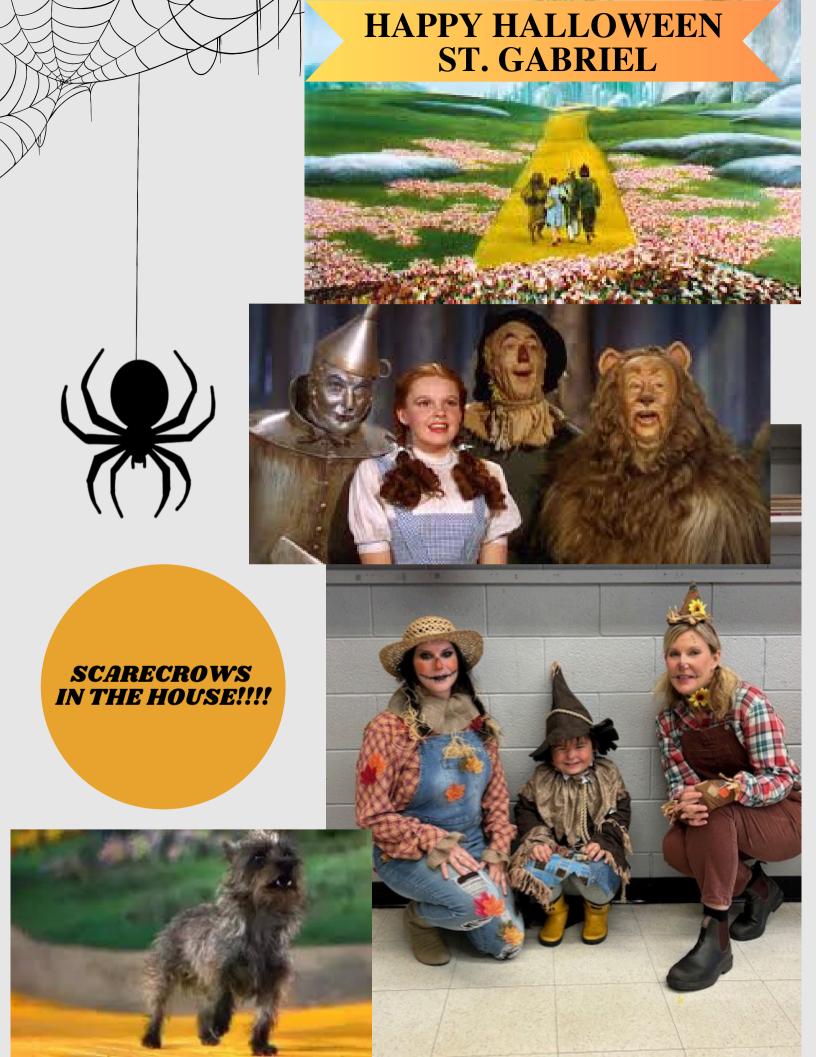

## ST. GABRIEL LALEMANT GO! GUARDIANS GO!

ST. GABRIEL LALEMANT CHOIR SANG THEIR HEARTS
OUT!

CONGRATULATIONS TO ALL THAT PARTICIPATED IN SINGING OUR NATIONAL ANTHEM AT THE NIAGARA ICE DOGS GAME, YOU DID US PROUD!